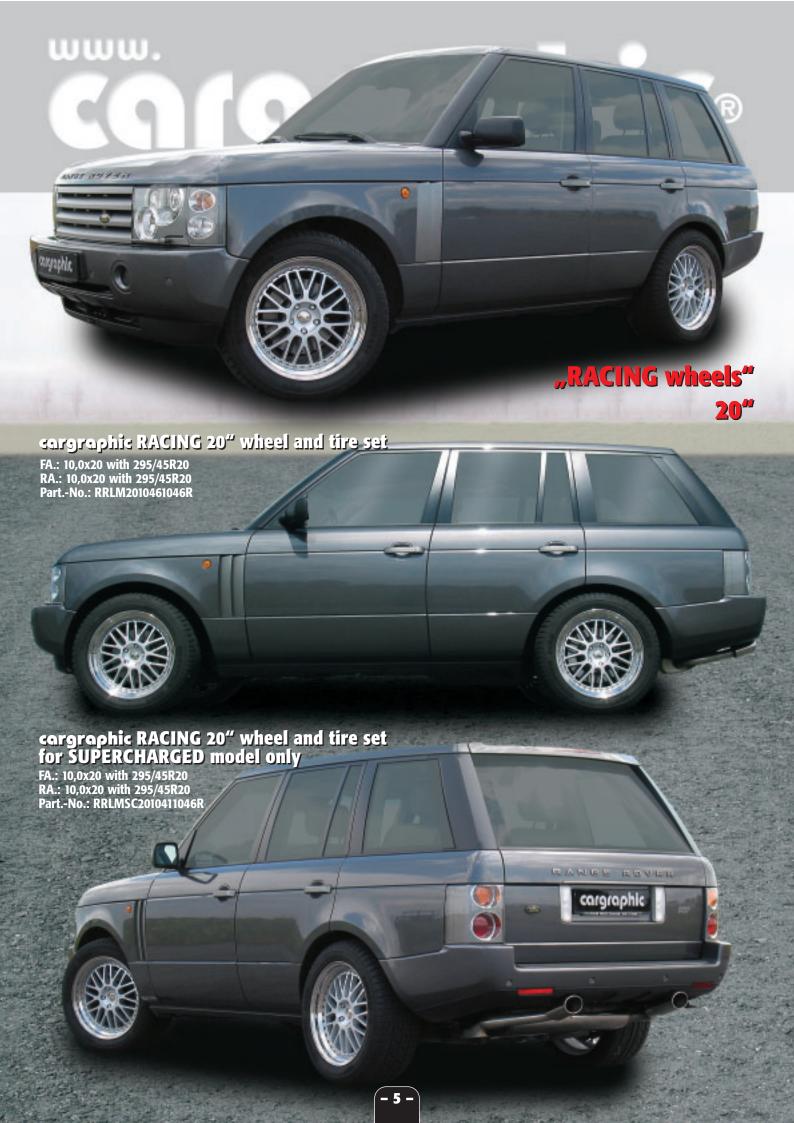

## **NEW WHEELDESIGN INTRA I-10**

available in

20" with stainless steel step rim

21" with stainless steel flat rim

22" with stainless steel step rim

Surcharge paint center black Part.-No.: CAR5130BLACK

Surcharge center SLC-chrome Part.-No.: CAR5130SLCCHROM

Surcharge center polished Part.-No.: CAR5130POLISH

Center lock dummy Part-No.: CAR41910050

cargraphic wheels are the absolute finest 3 piece wheels on the market. This 3 piece high quality product "Made in Germany" incorporates the strongest, lightest and most durable components such as: • Heat treated cast stars or, • Spun forged machined stars, • Handpolished stainless steel outer rims, • Reinforced inner rims, • Internal bead retainer for secure and perfect tire fit as prescribed by TÜV standards, • Stainless steel bolts. Race proven on the worlds most challenging race tracks the cargraphic RACING wheel is the world record holder on the Nürburgring Nordschleife. All wheels are TÜV approved with extreme high wheel loads, thereby insuring the highest quality and construction. The wheels are available in the following finishes: standard: silver center; custom: black center, SLC-chrome center, painted in any colour. A cargraphic stainless steel centercap is included or optional for a high tech finishing touch opt for a set of cargraphic center lock dummies.