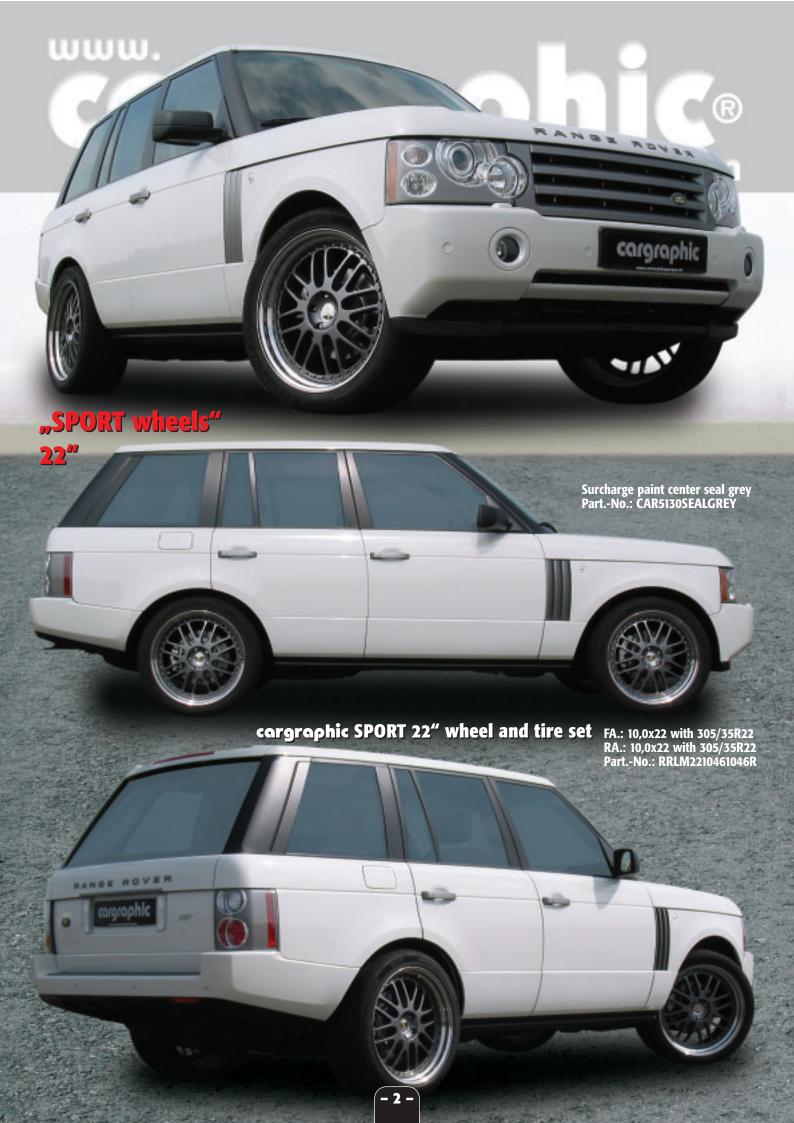

## **NEW WHEELDESIGN INTRA I-10**

available in

20" with stainless steel step rim

21" with stainless steel flat rim

22" with stainless steel step rim

Surcharge paint center black Part.-No.: CAR5130BLACK

Surcharge center SLC-chrome Part.-No.: CAR5130SLCCHROM

Surcharge center polished Part.-No.: CAR5130POLISH

Center lock dummy Part-No.: CAR41910050

cargraphic wheels are the absolute finest 3 piece wheels on the market. This 3 piece high quality product "Made in Germany" incorporates the strongest, lightest and most durable components such as: • Heat treated cast stars or, • Spun forged machined stars, • Handpolished stainless steel outer rims, • Reinforced inner rims, • Internal bead retainer for secure and perfect tire fit as prescribed by TÜV standards, • Stainless steel bolts. Race proven on the worlds most challenging race tracks the cargraphic RACING wheel is the world record holder on the Nürburgring Nordschleife. All wheels are TÜV approved with extreme high wheel loads, thereby insuring the highest quality and construction. The wheels are available in the following finishes: standard: silver center; custom: black center, SLC-chrome center, painted in any colour. A cargraphic stainless steel centercap is included or optional for a high tech finishing touch opt for a set of cargraphic center lock dummies.