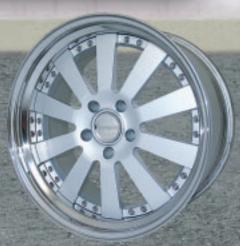

## **NEW WHEELDESIGN INTRA I-10**

available in

20" with stainless steel step rim

21" with stainless steel flat rim

22" with stainless steel step rim

Surcharge paint center black Part.-No.: CAR5130BLACK

Surcharge center SLC-chrome Part.-No.: CAR5130SLCCHROM

Surcharge center polished Part.-No.: CAR5130POLISH

Center lock dummy Part-No.: CAR41910050

cargraphic wheels are the absolute finest 3 piece wheels on the market. This 3 piece high quality product "Made in Germany" incorporates the strongest, lightest and most durable components such as: • Heat treated cast stars or, • Spun forged machined stars, • Handpolished stainless steel outer rims, • Reinforced inner rims, • Internal bead retainer for secure and perfect tire fit as prescribed by TÜV standards, • Stainless steel bolts. Race proven on the worlds most challenging race tracks the cargraphic RACING wheel is the world record holder on the Nürburgring Nordschleife. All wheels are TÜV approved with extreme high wheel loads, thereby insuring the highest quality and construction. The wheels are available in the following finishes: standard: silver center; custom: black center, SLC-chrome center, painted in any colour. A cargraphic stainless steel centercap is included or optional for a high tech finishing touch opt for a set of cargraphic center lock dummies.