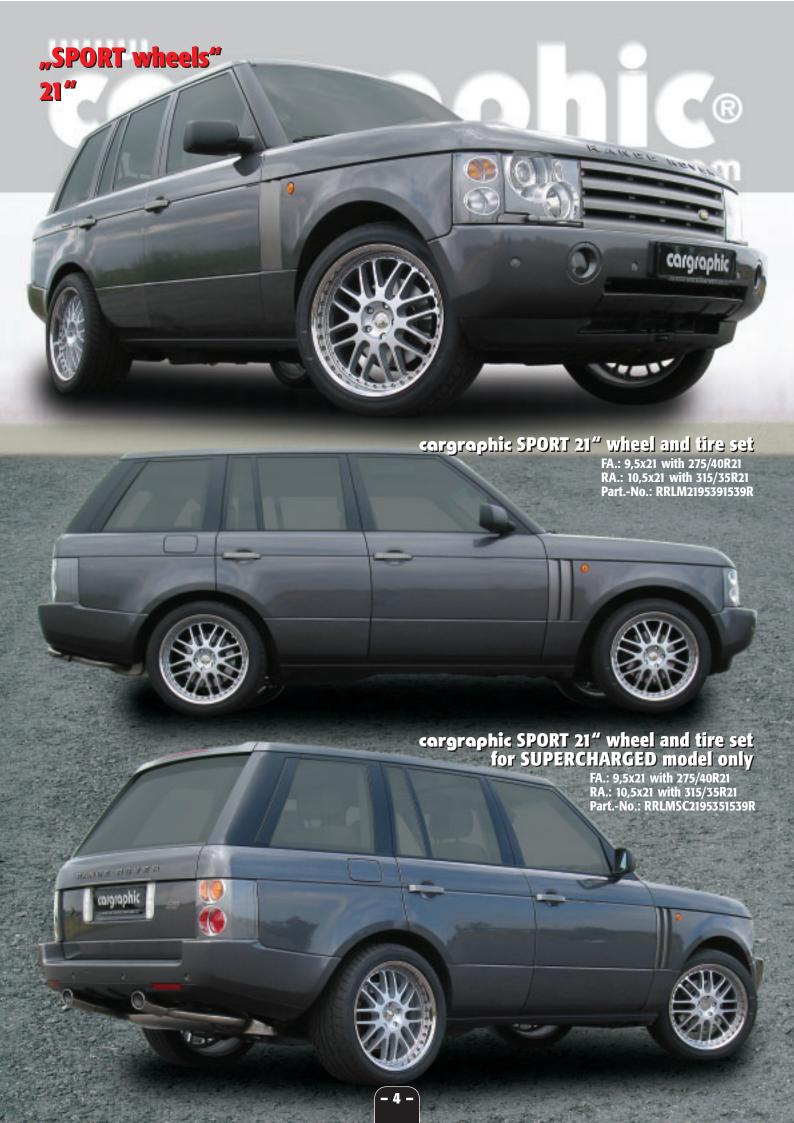

## **NEW WHEELDESIGN INTRA I-10**

available in

20" with stainless steel step rim

21" with stainless steel flat rim

22" with stainless steel step rim

Surcharge paint center black Part.-No.: CAR5130BLACK

Surcharge center SLC-chrome Part.-No.: CAR5130SLCCHROM

Surcharge center polished Part.-No.: CAR5130POLISH

Center lock dummy Part-No.: CAR41910050

cargraphic wheels are the absolute finest 3 piece wheels on the market. This 3 piece high quality product "Made in Germany" incorporates the strongest, lightest and most durable components such as: • Heat treated cast stars or, • Spun forged machined stars, • Handpolished stainless steel outer rims, • Reinforced inner rims, • Internal bead retainer for secure and perfect tire fit as prescribed by TÜV standards, • Stainless steel bolts. Race proven on the worlds most challenging race tracks the cargraphic RACING wheel is the world record holder on the Nürburgring Nordschleife. All wheels are TÜV approved with extreme high wheel loads, thereby insuring the highest quality and construction. The wheels are available in the following finishes: standard: silver center; custom: black center, SLC-chrome center, painted in any colour. A cargraphic stainless steel centercap is included or optional for a high tech finishing touch opt for a set of cargraphic center lock dummies.