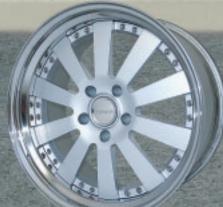

## **NEW WHEELDESIGN INTRA I-10**

available in

20" with stainless steel step rim

21" with stainless steel flat rim

22" with stainless steel step rim

Surcharge paint center black Part.-No.: CAR5130BLACK

Surcharge center SLC-chrome Part.-No.: CAR5130SLCCHROM

Surcharge center polished Part.-No.: CAR5130POLISH

Center lock dummy Part-No.: CAR41910050

cargraphic wheels are the absolute finest 3 piece wheels on the market. This 3 piece high quality product "Made in Germany" incorporates the strongest, lightest and most durable components such as: • Heat treated cast stars or, • Spun forged machined stars, • Handpolished stainless steel outer rims, • Reinforced inner rims, • Internal bead retainer for secure and perfect tire fit as prescribed by TÜV standards, • Stainless steel bolts. Race proven on the worlds most challenging race tracks the cargraphic RACING wheel is the world record holder on the Nürburgring Nordschleife. All wheels are TÜV approved with extreme high wheel loads, thereby insuring the highest quality and construction. The wheels are available in the following finishes: standard: silver center; custom: black center, SLC-chrome center, painted in any colour. A cargraphic stainless steel centercap is included or optional for a high tech finishing touch opt for a set of cargraphic center lock dummies.