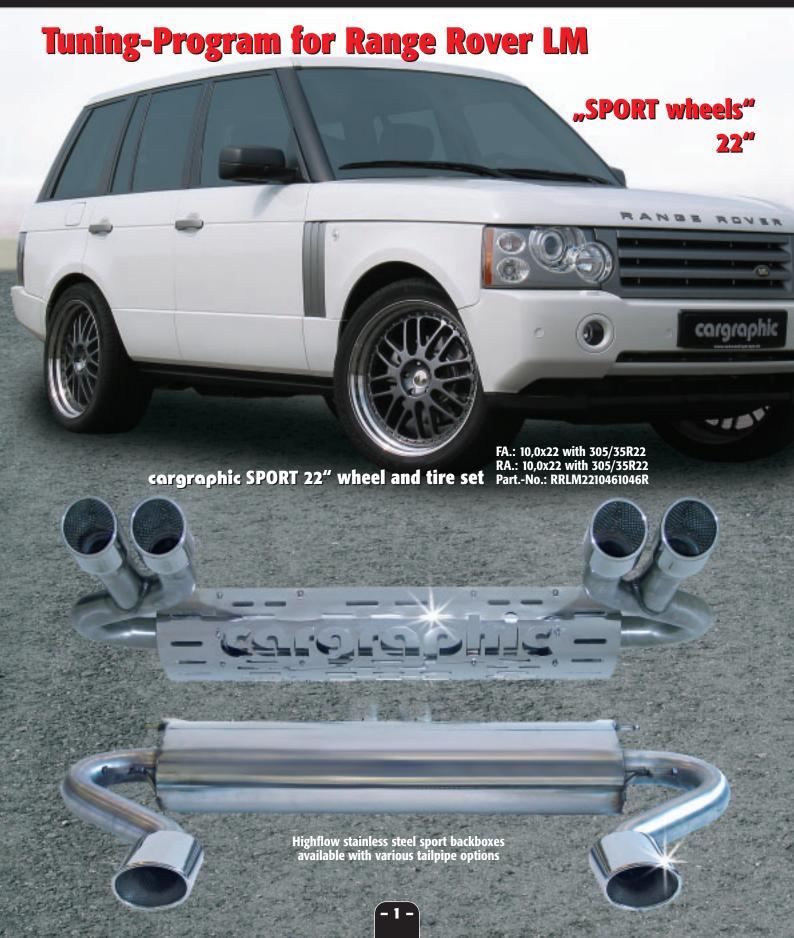

## **NEW WHEELDESIGN INTRA I-10**

available in

20" with stainless steel step rim

21" with stainless steel flat rim

22" with stainless steel step rim

Surcharge paint center black Part.-No.: CAR5130BLACK

Surcharge center SLC-chrome Part.-No.: CAR5130SLCCHROM

Surcharge center polished Part.-No.: CAR5130POLISH

Center lock dummy Part-No.: CAR41910050

cargraphic wheels are the absolute finest 3 piece wheels on the market. This 3 piece high quality product "Made in Germany" incorporates the strongest, lightest and most durable components such as: • Heat treated cast stars or, • Spun forged machined stars, • Handpolished stainless steel outer rims, • Reinforced inner rims, • Internal bead retainer for secure and perfect tire fit as prescribed by TÜV standards, • Stainless steel bolts. Race proven on the worlds most challenging race tracks the cargraphic RACING wheel is the world record holder on the Nürburgring Nordschleife. All wheels are TÜV approved with extreme high wheel loads, thereby insuring the highest quality and construction. The wheels are available in the following finishes: standard: silver center; custom: black center, SLC-chrome center, painted in any colour. A cargraphic stainless steel centercap is included or optional for a high tech finishing touch opt for a set of cargraphic center lock dummies.