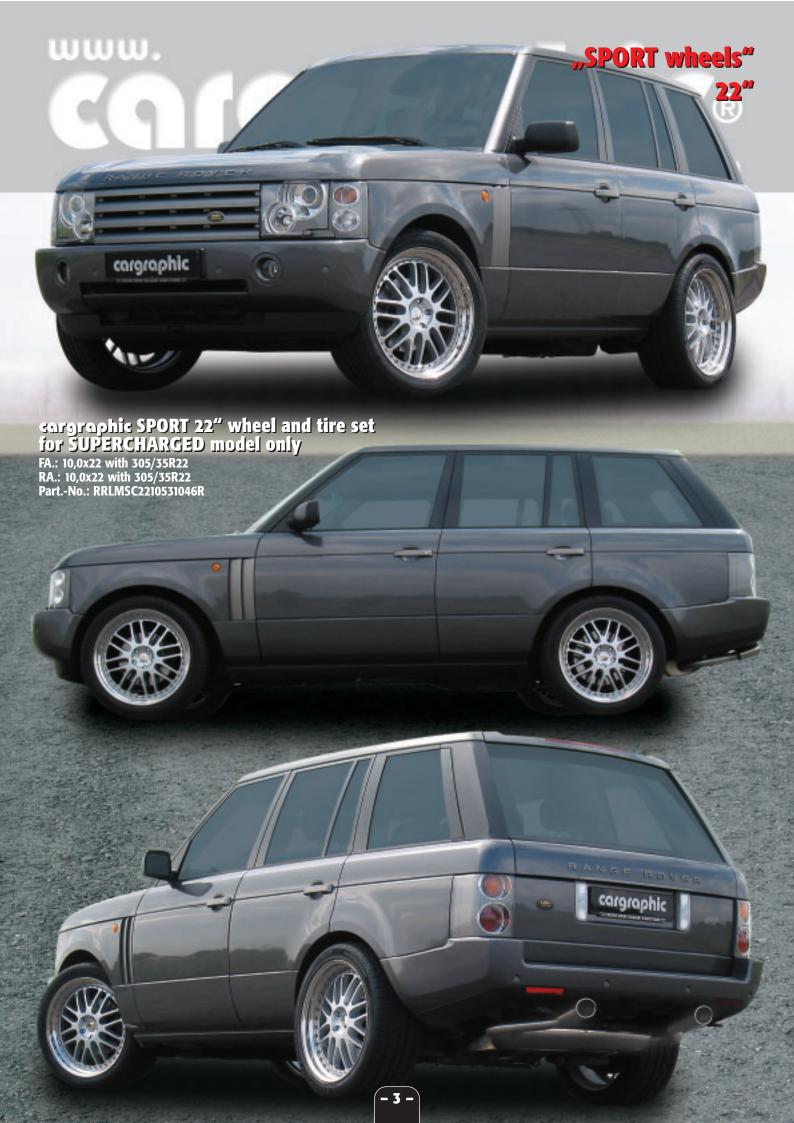

## **NEW WHEELDESIGN INTRA I-10**

available in

20" with stainless steel step rim

21" with stainless steel flat rim

22" with stainless steel step rim

Surcharge paint center black Part.-No.: CAR5130BLACK

Surcharge center SLC-chrome Part.-No.: CAR5130SLCCHROM

Surcharge center polished Part.-No.: CAR5130POLISH

Center lock dummy Part-No.: CAR41910050

cargraphic wheels are the absolute finest 3 piece wheels on the market. This 3 piece high quality product "Made in Germany" incorporates the strongest, lightest and most durable components such as: • Heat treated cast stars or, • Spun forged machined stars, • Handpolished stainless steel outer rims, • Reinforced inner rims, • Internal bead retainer for secure and perfect tire fit as prescribed by TÜV standards, • Stainless steel bolts. Race proven on the worlds most challenging race tracks the cargraphic RACING wheel is the world record holder on the Nürburgring Nordschleife. All wheels are TÜV approved with extreme high wheel loads, thereby insuring the highest quality and construction. The wheels are available in the following finishes: standard: silver center; custom: black center, SLC-chrome center, painted in any colour. A cargraphic stainless steel centercap is included or optional for a high tech finishing touch opt for a set of cargraphic center lock dummies.