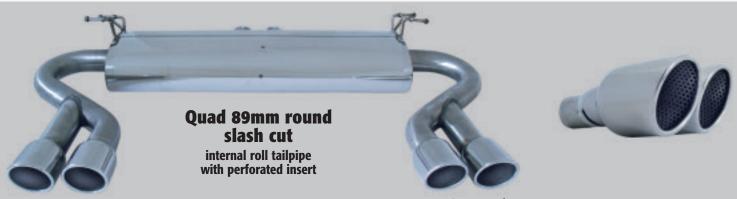

## www. Cargraphice .com

4.4L V8 BMW Engine 3.0L TD6 BMW Engine Part.-No.: PXRR44100 Part.-No.: PXRR44102

4.4L V8 BMW Engine
3.0L TD6 BMW Engine

Part.-No.: PXRR44108W Part.-No.: PXRR44103W

4.4L V8 JAGUAR Engine Part.-No.: PXRR44150
4.2L V8 Supercharged JAGUAR Engine Part.-No.: PXRR44200

4.4L V8 JAGUAR Engine Part.-No.: PXRR44158W 4.2L V8 Supercharged JAGUAR Engine Part.-No.: PXRR44208W