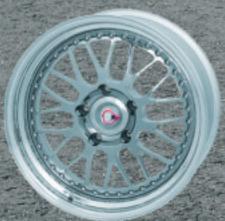

## **NEW WHEELDESIGN INTRA I-10**

available in

20" with stainless steel step rim

21" with stainless steel flat rim

22" with stainless steel step rim

Surcharge paint center black Part.-No.: CAR5130BLACK

Surcharge center SLC-chrome Part.-No.: CAR5130SLCCHROM

Surcharge center polished Part.-No.: CAR5130POLISH

Center lock dummy Part-No.: CAR41910050

cargraphic wheels are the absolute finest 3 piece wheels on the market. This 3 piece high quality product "Made in Germany" incorporates the strongest, lightest and most durable components such as: • Heat treated cast stars or, • Spun forged machined stars, • Handpolished stainless steel outer rims, • Reinforced inner rims, • Internal bead retainer for secure and perfect tire fit as prescribed by TÜV standards, • Stainless steel bolts. Race proven on the worlds most challenging race tracks the cargraphic RACING wheel is the world record holder on the Nürburgring Nordschleife. All wheels are TÜV approved with extreme high wheel loads, thereby insuring the highest quality and construction. The wheels are available in the following finishes: standard: silver center; custom: black center, SLC-chrome center, painted in any colour. A cargraphic stainless steel centercap is included or optional for a high tech finishing touch opt for a set of cargraphic center lock dummies.