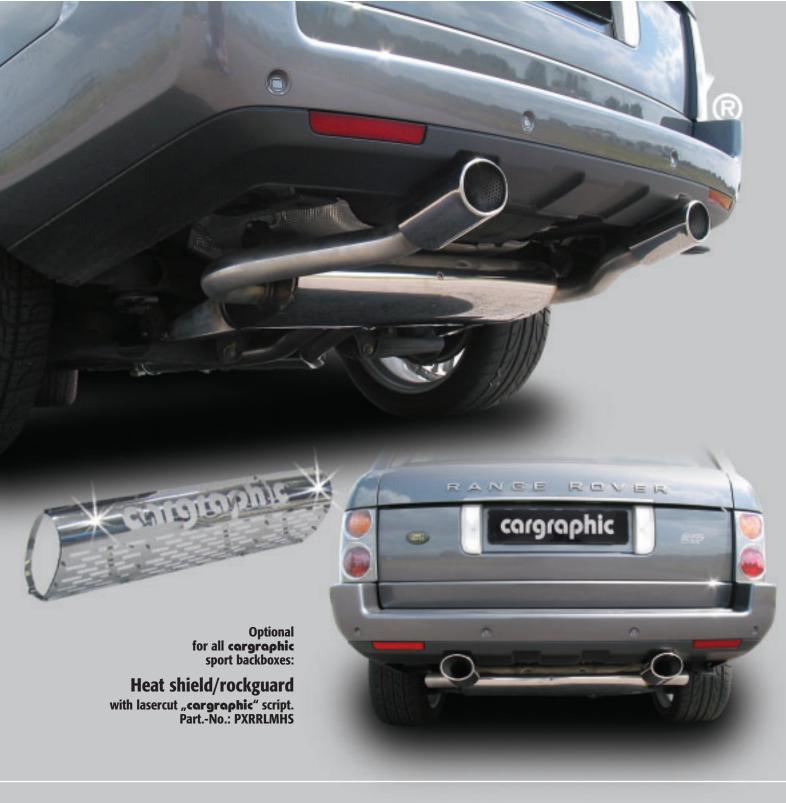

## www. Cargraphice .com

4.4L V8 BMW Engine 3.0L TD6 BMW Engine Part.-No.: PXRR44100 Part.-No.: PXRR44102

4.4L V8 BMW Engine
3.0L TD6 BMW Engine

Part.-No.: PXRR44108W Part.-No.: PXRR44103W

4.4L V8 JAGUAR Engine Part.-No.: PXRR44150
4.2L V8 Supercharged JAGUAR Engine Part.-No.: PXRR44200

4.4L V8 JAGUAR Engine Part.-No.: PXRR44158W 4.2L V8 Supercharged JAGUAR Engine Part.-No.: PXRR44208W