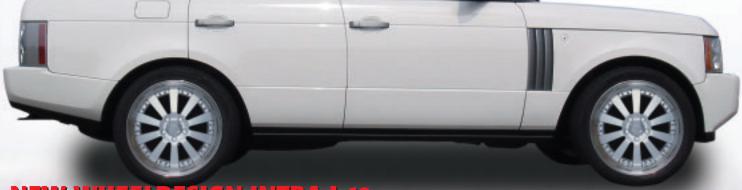

## **NEW WHEELDESIGN INTRA I-10**

available in

20" with stainless steel step rim

21" with stainless steel flat rim

22" with stainless steel step rim

Surcharge paint center black Part.-No.: CAR5130BLACK

Surcharge center SLC-chrome Part.-No.: CAR5130SLCCHROM

Surcharge center polished Part.-No.: CAR5130POLISH

Center lock dummy Part-No.: CAR41910050

cargraphic wheels are the absolute finest 3 piece wheels on the market. This 3 piece high quality product "Made in Germany" incorporates the strongest, lightest and most durable components such as: • Heat treated cast stars or, • Spun forged machined stars, • Handpolished stainless steel outer rims, • Reinforced inner rims, • Internal bead retainer for secure and perfect tire fit as prescribed by TÜV standards, • Stainless steel bolts. Race proven on the worlds most challenging race tracks the cargraphic RACING wheel is the world record holder on the Nürburgring Nordschleife. All wheels are TÜV approved with extreme high wheel loads, thereby insuring the highest quality and construction. The wheels are available in the following finishes: standard: silver center; custom: black center, SLC-chrome center, painted in any colour. A cargraphic stainless steel centercap is included or optional for a high tech finishing touch opt for a set of cargraphic center lock dummies.