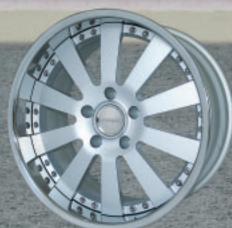

## **NEW WHEELDESIGN INTRA I-10**

available in

20" with stainless steel step rim

21" with stainless steel flat rim

22" with stainless steel step rim

Surcharge paint center black Part.-No.: CAR5130BLACK

Surcharge center SLC-chrome Part.-No.: CAR5130SLCCHROM

Surcharge center polished Part.-No.: CAR5130POLISH

Center lock dummy Part-No.: CAR41910050

cargraphic wheels are the absolute finest 3 piece wheels on the market. This 3 piece high quality product "Made in Germany" incorporates the strongest, lightest and most durable components such as: • Heat treated cast stars or, • Spun forged machined stars, • Handpolished stainless steel outer rims, • Reinforced inner rims, • Internal bead retainer for secure and perfect tire fit as prescribed by TÜV standards, • Stainless steel bolts. Race proven on the worlds most challenging race tracks the cargraphic RACING wheel is the world record holder on the Nürburgring Nordschleife. All wheels are TÜV approved with extreme high wheel loads, thereby insuring the highest quality and construction. The wheels are available in the following finishes: standard: silver center; custom: black center, SLC-chrome center, painted in any colour. A cargraphic stainless steel centercap is included or optional for a high tech finishing touch opt for a set of cargraphic center lock dummies.