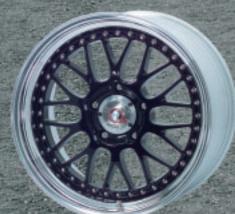

## **NEW WHEELDESIGN INTRA I-10**

available in

20" with stainless steel step rim

21" with stainless steel flat rim

22" with stainless steel step rim

Surcharge paint center black Part.-No.: CAR5130BLACK

Surcharge center SLC-chrome Part.-No.: CAR5130SLCCHROM

Surcharge center polished Part.-No.: CAR5130POLISH

Center lock dummy Part-No.: CAR41910050

cargraphic wheels are the absolute finest 3 piece wheels on the market. This 3 piece high quality product "Made in Germany" incorporates the strongest, lightest and most durable components such as: • Heat treated cast stars or, • Spun forged machined stars, • Handpolished stainless steel outer rims, • Reinforced inner rims, • Internal bead retainer for secure and perfect tire fit as prescribed by TÜV standards, • Stainless steel bolts. Race proven on the worlds most challenging race tracks the cargraphic RACING wheel is the world record holder on the Nürburgring Nordschleife. All wheels are TÜV approved with extreme high wheel loads, thereby insuring the highest quality and construction. The wheels are available in the following finishes: standard: silver center; custom: black center, SLC-chrome center, painted in any colour. A cargraphic stainless steel centercap is included or optional for a high tech finishing touch opt for a set of cargraphic center lock dummies.