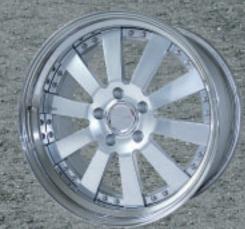

## **NEW WHEELDESIGN INTRA I-10**

available in

20" with stainless steel step rim

21" with stainless steel flat rim

22" with stainless steel step rim

Surcharge paint center black Part.-No.: CAR5130BLACK

Surcharge center SLC-chrome Part.-No.: CAR5130SLCCHROM

Surcharge center polished Part.-No.: CAR5130POLISH

Center lock dummy Part-No.: CAR41910050

cargraphic wheels are the absolute finest 3 piece wheels on the market. This 3 piece high quality product "Made in Germany" incorporates the strongest, lightest and most durable components such as: • Heat treated cast stars or, • Spun forged machined stars, • Handpolished stainless steel outer rims, • Reinforced inner rims, • Internal bead retainer for secure and perfect tire fit as prescribed by TÜV standards, • Stainless steel bolts. Race proven on the worlds most challenging race tracks the cargraphic RACING wheel is the world record holder on the Nürburgring Nordschleife. All wheels are TÜV approved with extreme high wheel loads, thereby insuring the highest quality and construction. The wheels are available in the following finishes: standard: silver center; custom: black center, SLC-chrome center, painted in any colour. A cargraphic stainless steel centercap is included or optional for a high tech finishing touch opt for a set of cargraphic center lock dummies.