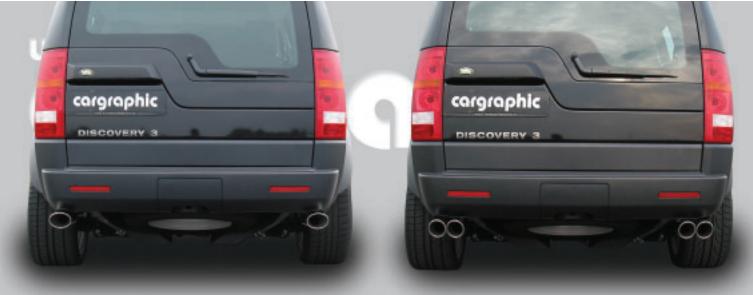

### **Highflow stainless steel sport exhaust systems**

available with various tailpipe options

Twin 89x115mm oval tailpipe with perforated insert

4.4L V8

Part.-No.: PXLR3V8500

#### **Quad 89mm round** tailpipe with perforated insert

Part.-No.: PXLR3V8504

#### Twin 89x115mm oval tailpipe with perforated insert

2.7L TDV6

Part.-No.: PXLR3TD500

### **Quad 89mm round**

tailpipe with perforated insert

2.7L TDV6

Part.-No.: PXLR3TD504