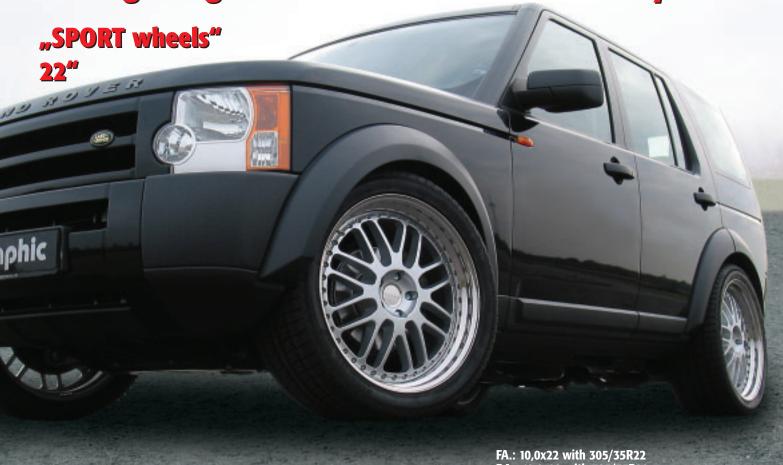

# www. Cargraphice .com

**Tuning-Program for Land Rover Discovery LR3** 

FA.: 10,0x22 with 305/35R22

RA.: 10,0x22 with 305/35R22

cargraphic SPORT 22" wheel and tire set Part.-No.: RRLM2210461046R

Highflow stainless steel sport exhaust systems