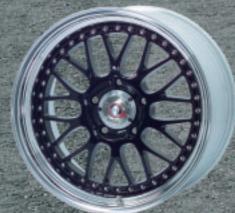

# www. Cargraphice .com

**Tuning-Program for Land Rover Discovery LR3** 

FA.: 10,0x22 with 305/35R22

RA.: 10,0x22 with 305/35R22

cargraphic SPORT 22" wheel and tire set Part.-No.: RRLM2210461046R

Highflow stainless steel sport exhaust systems