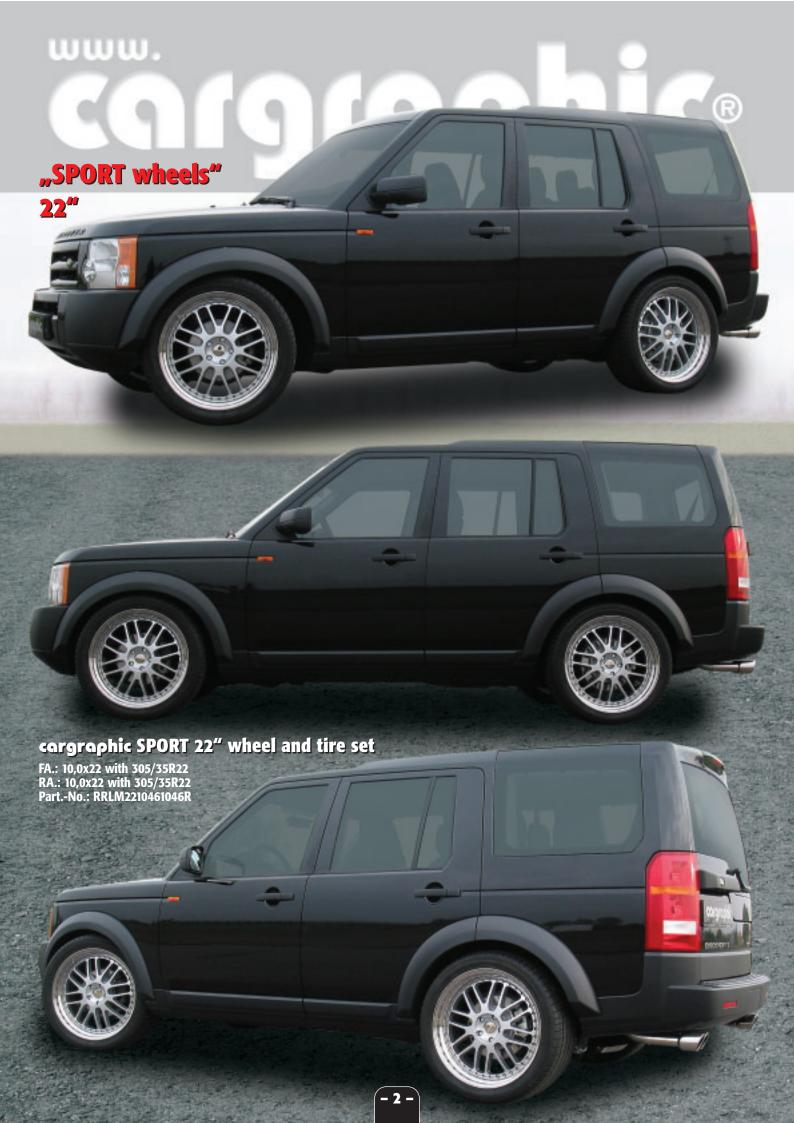

# www. Cargraphice .com

**Tuning-Program for Land Rover Discovery LR3** 

FA.: 10,0x22 with 305/35R22

RA.: 10,0x22 with 305/35R22

cargraphic SPORT 22" wheel and tire set Part.-No.: RRLM2210461046R

Highflow stainless steel sport exhaust systems