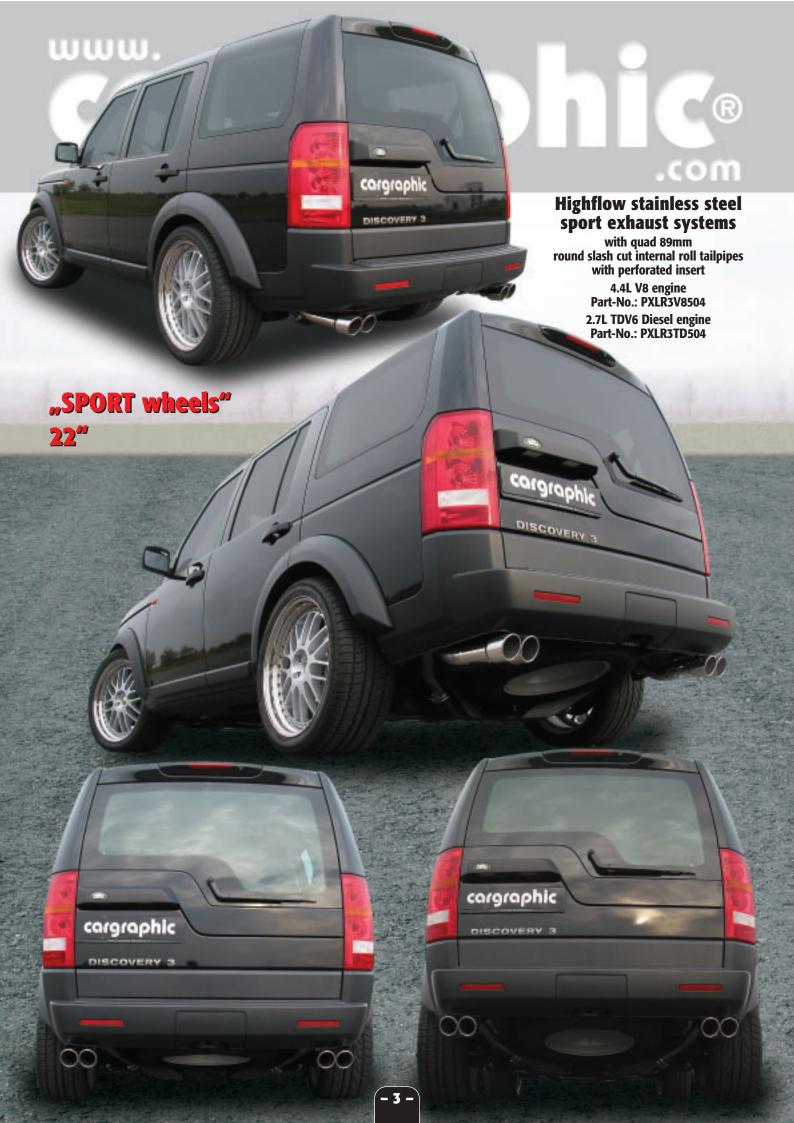

### **Highflow stainless steel sport exhaust systems**

available with various tailpipe options

Twin 89x115mm oval tailpipe with perforated insert

4.4L V8

Part.-No.: PXLR3V8500

#### **Quad 89mm round** tailpipe with perforated insert

Part.-No.: PXLR3V8504

#### Twin 89x115mm oval tailpipe with perforated insert

2.7L TDV6

Part.-No.: PXLR3TD500

### **Quad 89mm round**

tailpipe with perforated insert

2.7L TDV6

Part.-No.: PXLR3TD504