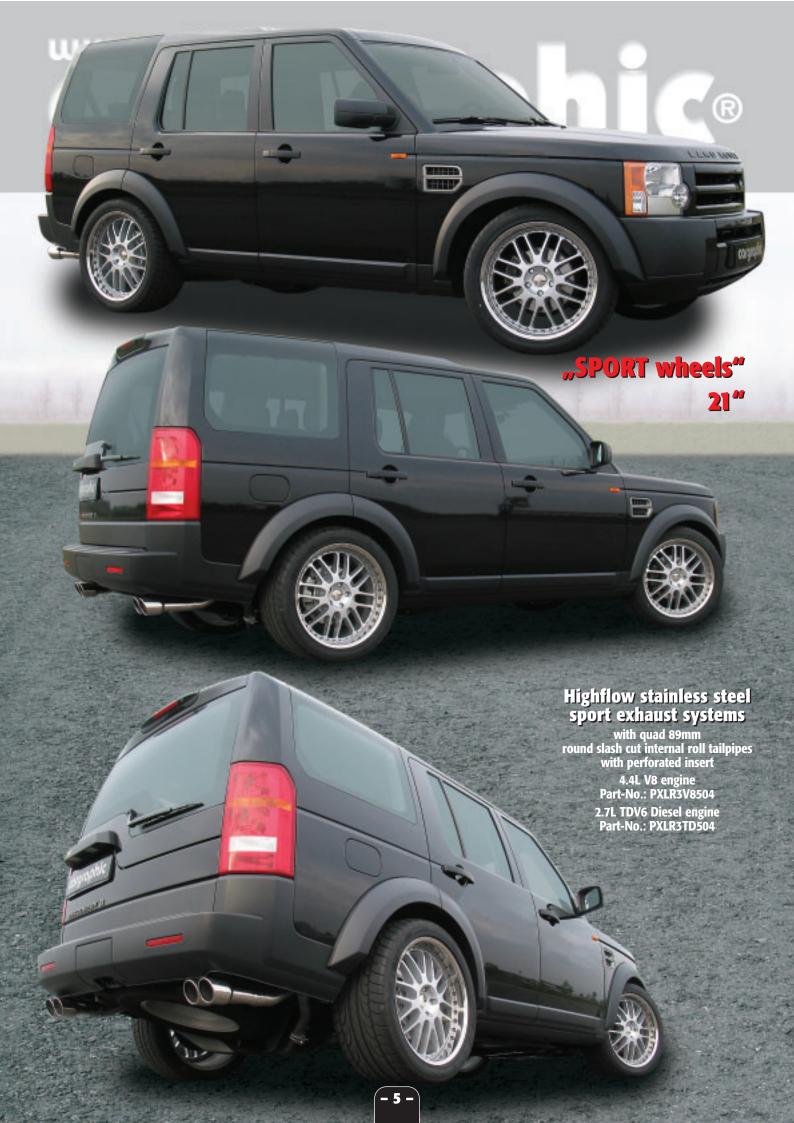

# www. Cargraphice .com

**Tuning-Program for Land Rover Discovery LR3** 

FA.: 10,0x22 with 305/35R22

RA.: 10,0x22 with 305/35R22

cargraphic SPORT 22" wheel and tire set Part.-No.: RRLM2210461046R

Highflow stainless steel sport exhaust systems