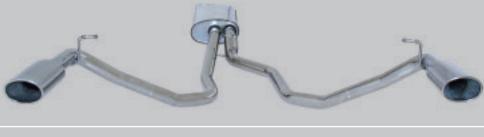

### **Highflow stainless steel sport exhaust systems**

available with various tailpipe options

Twin 89x115mm oval tailpipe with perforated insert

4.4L V8

Part.-No.: PXLR3V8500