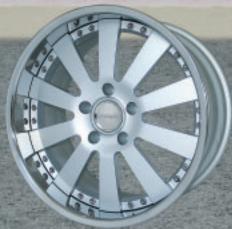

## **NEW WHEELDESIGN INTRA I-10**

20" with stainless steel step rim

21" with stainless steel flat rim

22" with stainless steel step rim

Surcharge paint center black Part.-No.: CAR5130BLACK

**Surcharge center SLC-chrome** Part.-No.: CAR5130SLCCHROM

Surcharge center polished Part.-No.: CAR5130POLISH

Center lock dummy Part-No.: CAR41910050

cargraphic wheels are the absolute finest 3 piece wheels on the market. This 3 piece high quality product "Made in Germany" incorporates the strongest, lightest and most durable components such as: • Heat treated cast stars or, • Spun forged machined stars, • Handpolished stainless steel outer rims, • Reinforced inner rims, • Internal bead retainer for secure and perfect tire fit as prescribed by TÜV standards, • Stainless steel bolts. Race proven on the worlds most challenging race tracks the cargraphic RACING wheel is the world record holder on the Nürburgring Nordschleife. All wheels are TÜV approved with extreme high wheel loads, thereby insuring the highest quality and construction. The wheels are available in the following finishes: standard: silver center; custom: black center, SLC-chrome center, painted in any colour. A cargraphic stainless steel centercap is included or optional for a high tech finishing touch opt for a set of cargraphic center lock dummies.