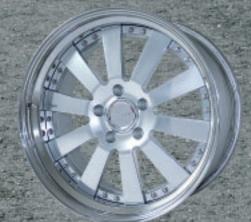

## **NEW WHEELDESIGN INTRA I-10**

20" with stainless steel step rim

21" with stainless steel flat rim

22" with stainless steel step rim

Surcharge paint center black Part.-No.: CAR5130BLACK

**Surcharge center SLC-chrome** Part.-No.: CAR5130SLCCHROM

Surcharge center polished Part.-No.: CAR5130POLISH

Center lock dummy Part-No.: CAR41910050

cargraphic wheels are the absolute finest 3 piece wheels on the market. This 3 piece high quality product "Made in Germany" incorporates the strongest, lightest and most durable components such as: • Heat treated cast stars or, • Spun forged machined stars, • Handpolished stainless steel outer rims, • Reinforced inner rims, • Internal bead retainer for secure and perfect tire fit as prescribed by TÜV standards, • Stainless steel bolts. Race proven on the worlds most challenging race tracks the cargraphic RACING wheel is the world record holder on the Nürburgring Nordschleife. All wheels are TÜV approved with extreme high wheel loads, thereby insuring the highest quality and construction. The wheels are available in the following finishes: standard: silver center; custom: black center, SLC-chrome center, painted in any colour. A cargraphic stainless steel centercap is included or optional for a high tech finishing touch opt for a set of cargraphic center lock dummies.