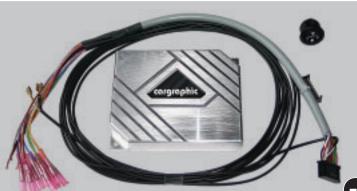

# Electronic lowering module lowers car by 40/30mm adjustable +/- 20mm

**Cockpit override switch allows user to toggle** between stock and modified settings

Part-No.: MOTFALR