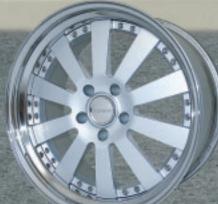

## **NEW WHEELDESIGN INTRA I-10**

20" with stainless steel step rim

21" with stainless steel flat rim

22" with stainless steel step rim

Surcharge paint center black Part.-No.: CAR5130BLACK

**Surcharge center SLC-chrome** Part.-No.: CAR5130SLCCHROM

Surcharge center polished Part.-No.: CAR5130POLISH

Center lock dummy Part-No.: CAR41910050

cargraphic wheels are the absolute finest 3 piece wheels on the market. This 3 piece high quality product "Made in Germany" incorporates the strongest, lightest and most durable components such as: • Heat treated cast stars or, • Spun forged machined stars, • Handpolished stainless steel outer rims, • Reinforced inner rims, • Internal bead retainer for secure and perfect tire fit as prescribed by TÜV standards, • Stainless steel bolts. Race proven on the worlds most challenging race tracks the cargraphic RACING wheel is the world record holder on the Nürburgring Nordschleife. All wheels are TÜV approved with extreme high wheel loads, thereby insuring the highest quality and construction. The wheels are available in the following finishes: standard: silver center; custom: black center, SLC-chrome center, painted in any colour. A cargraphic stainless steel centercap is included or optional for a high tech finishing touch opt for a set of cargraphic center lock dummies.