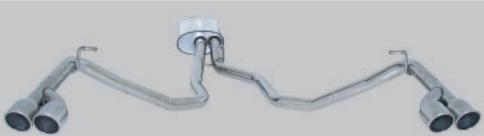

#### **Quad 89mm round** tailpipe with perforated insert

Part.-No.: PXLR3V8504

#### Twin 89x115mm oval tailpipe with perforated insert

2.7L TDV6

Part.-No.: PXLR3TD500

### **Quad 89mm round**

tailpipe with perforated insert

2.7L TDV6

Part.-No.: PXLR3TD504