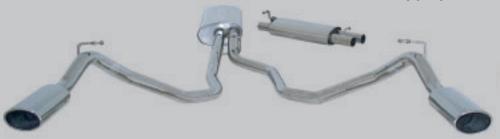

### **Highflow stainless steel sport exhaust systems**

available with various tailpipe options

Twin 89x115mm oval tailpipe with perforated insert

4.4L V8

Part.-No.: PXLR3V8500

#### **Quad 89mm round** tailpipe with perforated insert

Part.-No.: PXLR3V8504

#### Twin 89x115mm oval tailpipe with perforated insert

2.7L TDV6

Part.-No.: PXLR3TD500

### **Quad 89mm round**

tailpipe with perforated insert

2.7L TDV6

Part.-No.: PXLR3TD504