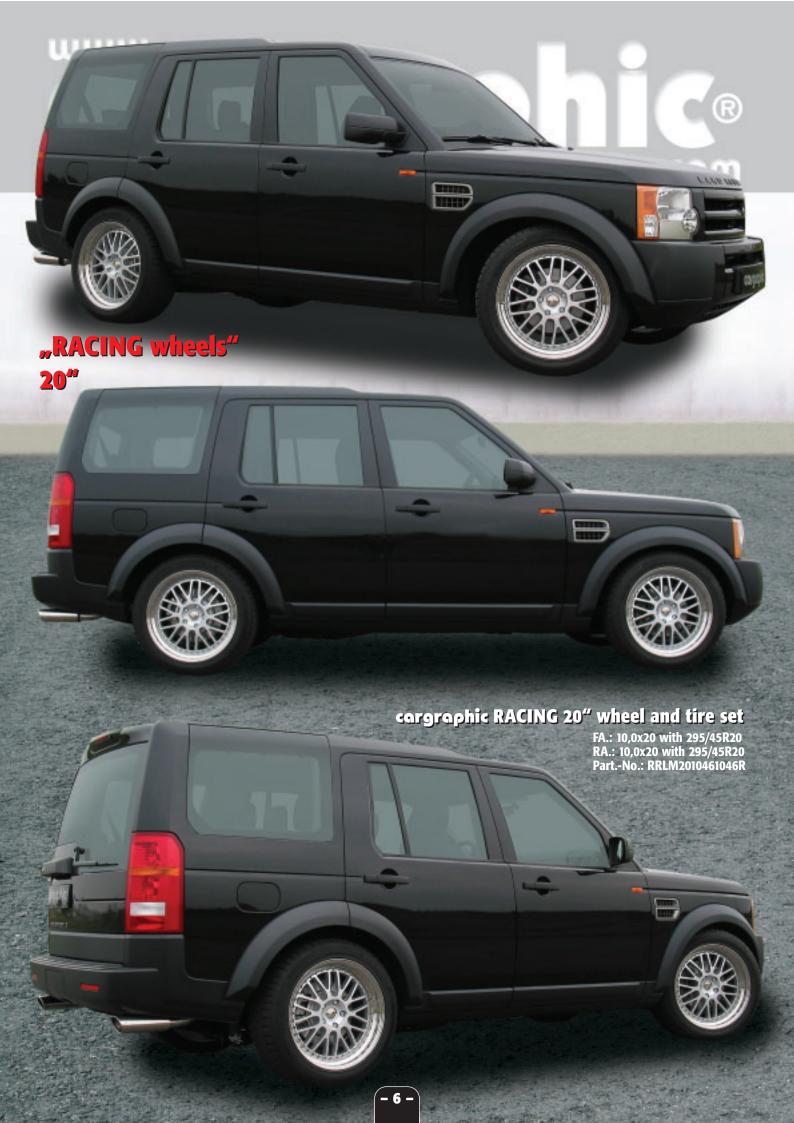

# www. Cargraphice .com

**Tuning-Program for Land Rover Discovery LR3** 

FA.: 10,0x22 with 305/35R22

RA.: 10,0x22 with 305/35R22

cargraphic SPORT 22" wheel and tire set Part.-No.: RRLM2210461046R

Highflow stainless steel sport exhaust systems