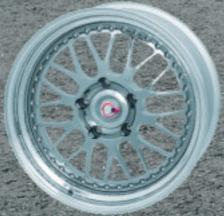

## **NEW WHEELDESIGN INTRA I-10**

20" with stainless steel step rim

21" with stainless steel flat rim

22" with stainless steel step rim

Surcharge paint center black Part.-No.: CAR5130BLACK

**Surcharge center SLC-chrome** Part.-No.: CAR5130SLCCHROM

Surcharge center polished Part.-No.: CAR5130POLISH

Center lock dummy Part-No.: CAR41910050

cargraphic wheels are the absolute finest 3 piece wheels on the market. This 3 piece high quality product "Made in Germany" incorporates the strongest, lightest and most durable components such as: • Heat treated cast stars or, • Spun forged machined stars, • Handpolished stainless steel outer rims, • Reinforced inner rims, • Internal bead retainer for secure and perfect tire fit as prescribed by TÜV standards, • Stainless steel bolts. Race proven on the worlds most challenging race tracks the cargraphic RACING wheel is the world record holder on the Nürburgring Nordschleife. All wheels are TÜV approved with extreme high wheel loads, thereby insuring the highest quality and construction. The wheels are available in the following finishes: standard: silver center; custom: black center, SLC-chrome center, painted in any colour. A cargraphic stainless steel centercap is included or optional for a high tech finishing touch opt for a set of cargraphic center lock dummies.