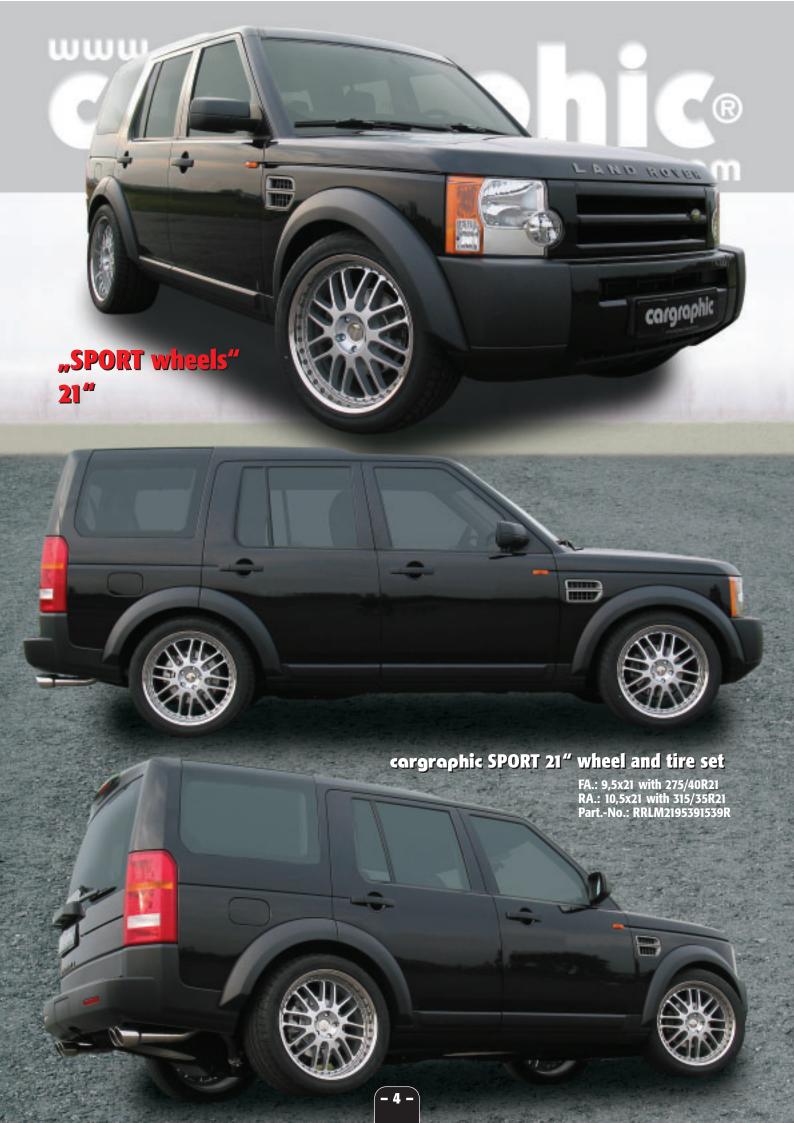

## **NEW WHEELDESIGN INTRA I-10**

20" with stainless steel step rim

21" with stainless steel flat rim

22" with stainless steel step rim

Surcharge paint center black Part.-No.: CAR5130BLACK

**Surcharge center SLC-chrome** Part.-No.: CAR5130SLCCHROM

Surcharge center polished Part.-No.: CAR5130POLISH

Center lock dummy Part-No.: CAR41910050

cargraphic wheels are the absolute finest 3 piece wheels on the market. This 3 piece high quality product "Made in Germany" incorporates the strongest, lightest and most durable components such as: • Heat treated cast stars or, • Spun forged machined stars, • Handpolished stainless steel outer rims, • Reinforced inner rims, • Internal bead retainer for secure and perfect tire fit as prescribed by TÜV standards, • Stainless steel bolts. Race proven on the worlds most challenging race tracks the cargraphic RACING wheel is the world record holder on the Nürburgring Nordschleife. All wheels are TÜV approved with extreme high wheel loads, thereby insuring the highest quality and construction. The wheels are available in the following finishes: standard: silver center; custom: black center, SLC-chrome center, painted in any colour. A cargraphic stainless steel centercap is included or optional for a high tech finishing touch opt for a set of cargraphic center lock dummies.